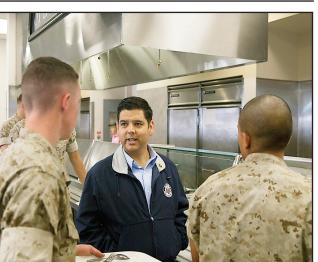

# Congressman Ruiz tours Combat Center

Vol. 60 Issue 12

Brian Henen, ecologist, Natural Resources and Environmental Affairs, shows Congressman Raul Ruiz how to determine the age of a desert tortoise during his visit to the Combat Center, March 18.

STORY AND PHOTOS BY CPL. MEDINA AYALA-LO

As the largest combined arms, live-fire training facility in the Marine Corps, the Combat Center has the responsibility of ensuring Marines remain a force in readiness. With that mission comes great responsibility. Through initiatives such as the Water Conservation Plan, co-generation plants and the desert tortoise Headstart Program, the installation exceeds training expectations while remaining good stewards of the environment and conscientious contributors to the surrounding community.

Congressman Raul Ruiz visited the Combat Center to discuss the various programs aboard the installation March 18 and engage with command leadership to gain a better understanding of the Combat Center's unique capabilities. Ruiz serves as the Congressman for California's 36th District and serves on the House Committee on Veterans' Affairs and the House Committee on Natural Resources.

"One of the things that I'm really impressed with is the use of renewable energies," Ruiz said. "There are programs the base has in place that can be used

at Lance Cpl. Torrey I Gray Field, March 18.

Lane passed the non-commissioned officer's sword to Zapata, signifying the symbolic change of senior leadership for the 'Magnificent Seventh.'