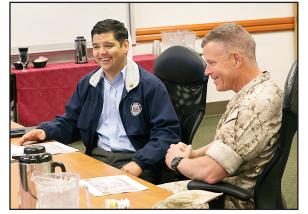

# Congressman Ruiz tours Combat Center

Vol. 60 Issue 12

Brian Henen, ecologist, Natural Resources and Environmental Affairs, shows Congressman Raul Ruiz how to determine the age of a desert tortoise during his visit to the Combat Center, March 18.

Congressman Raul Ruiz visited the Combat Center to discuss the various programs aboard the installation March 18 and engage with command leadership to gain a better understanding of the Combat Center's unique capabilities. Ruiz serves as the Congressman for California's 36th District and serves on the House Committee on Veterans' Affairs and the House Committee on Natural Resources.

"One of the things that I'm really impressed with is the use of renewable energies," Ruiz said. "There are programs the base has in place that can be used

at Lance Cpl. Torrey I Gray Field, March 18.

Lane passed the non-commissioned officer's sword to Zapata, signifying the symbolic change of senior leadership for the 'Magnificent Seventh.'

with gold star, Combat Action Ribbon and Good See Farewell pg. A6

Maj. Gen. Lewis A. Craparotta, Combat Center Commanding General, explains the mission of the Combat Center to Congressman Raul Ruiz during his visit to the Combat Center, March 18. Ruiz serves as the congressman for California's 36th District and the purpose of his visit was to discuss the various programs aboard the installation.