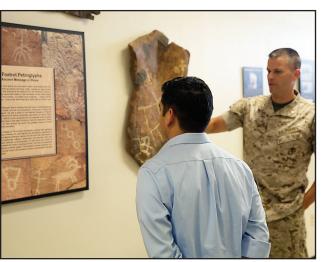

# Congressman Ruiz tours Combat Center

Vol. 60 Issue 12

Brian Henen, ecologist, Natural Resources and Environmental Affairs, shows Congressman Raul Ruiz how to determine the age of a desert tortoise during his visit to the Combat Center, March 18.

with gold star, Combat Action Ribbon and Good See Farewell pg. A6

Maj. Gen. Lewis A. Craparotta, Combat Center Commanding General, explains the mission of the Combat Center to Congressman Raul Ruiz during his visit to the Combat Center, March 18. Ruiz serves as the congressman for California's 36th District and the purpose of his visit was to discuss the various programs aboard the installation.