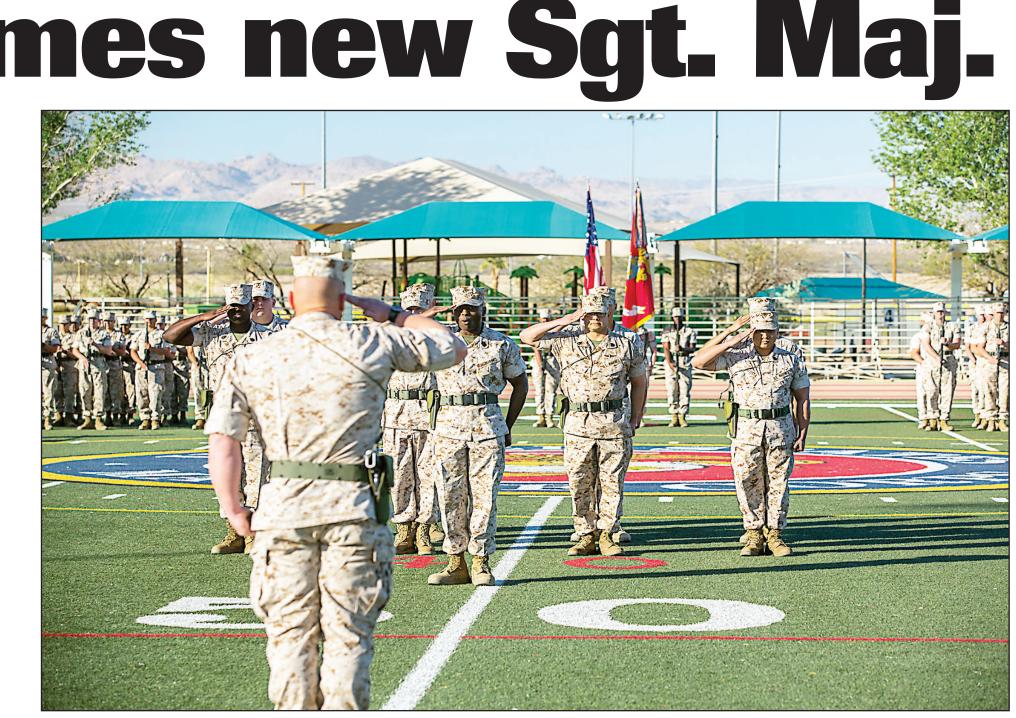

March 25, 2010

www.29palms.marines.mil

Col. William Vivian, commanding officer, Sgt. Maj. Edward Zapata, oncoming sergeant major, and Sgt. Maj. Rodney Lane, outgoing sergeant major, 7th Marine Regiment, salute the National Colors during the pass in review portion of the regiment's relief and appointment ceremony at Lance Cpl. Torrey L. Gray field, March 18.

#### STORY AND PHOTOS BY CPL. JULIO MCGRAW

Sgt. Maj. Rodney Lane relinquished command of 7th Marine Regiment to Sgt. Maj. Edward Zapata during the regiment's relief and appointment ceremo-

"One of the things that I'm really impressed with is the use of renewable energies," Ruiz said. "There are programs the base has in place that can be used

at Lance Cpl. Torrey I Gray Field, March 18.

Lane passed the non-commissioned officer's sword to Zapata, signifying the symbolic change of senior leadership for the 'Magnificent Seventh.'

Lane assumed command as the regimental sergeant major for 7th Marines in March 2014 and deployed with the unit as part of the command element of Marine Air Ground Task Force-Crisis Response-Central

Sgt. Maj. Rodney Lane, outgoing sergeant major, 7th Marine Regiment, salutes the national colors during the playing of the National Anthem during the regiment's relief and appointment ceremony at Lance Cpl. Torrey L. Gray field, March 18.