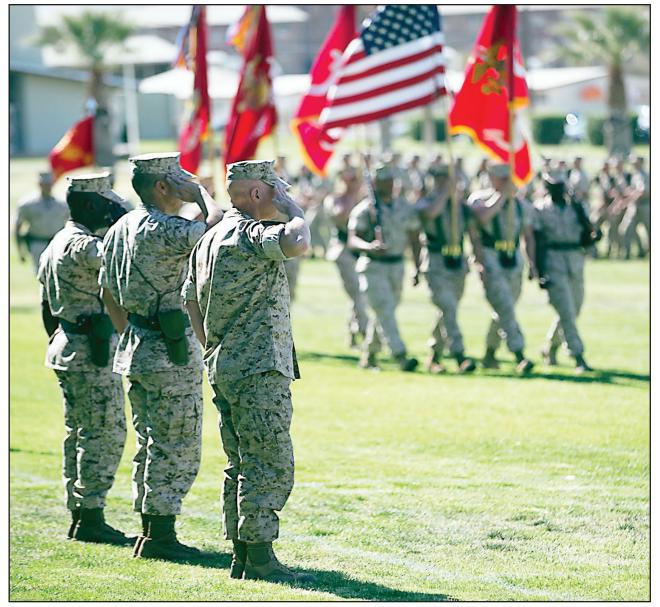

with gold star, Combat Action Ribbon and Good See Farewell pg. A6

Maj. Gen. Lewis A. Craparotta, Combat Center Commanding General, explains the mission of the Combat Center to Congressman Raul Ruiz during his visit to the Combat Center, March 18. Ruiz serves as the congressman for California's 36th District and the purpose of his visit was to discuss the various programs aboard the installation.

Congressman Raul Ruiz visited the Combat Center to discuss the various programs aboard the installation March 18 and engage with command leadership to gain a better understanding of the Combat Center's unique capabilities. Ruiz serves as the Congressman for California's 36th District and serves on the House Committee on Veterans' Affairs and the House Committee on Natural Resources.